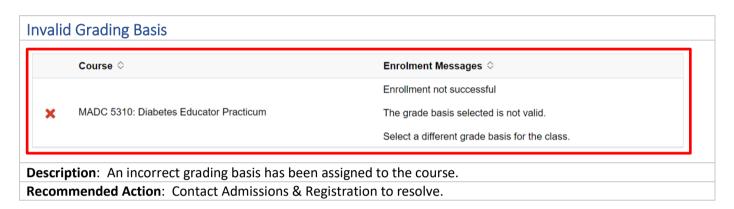

# No Access to Enroll Course ♦ Enrolment Messages ♦ Enrollment not successful Unable to complete your request. You do not have access to perform this transaction at this time. Description: You have no access to enroll. Recommended Action: Contact Admissions & Registration to resolve.