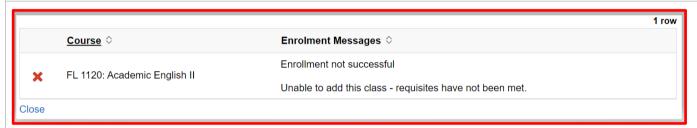

### Course has a Pre-Requisite

**Description**: There is a pre-requisite course that must be taken before enrolling in this course.

**Recommended Action**: Choose another course or complete the pre-requisite.