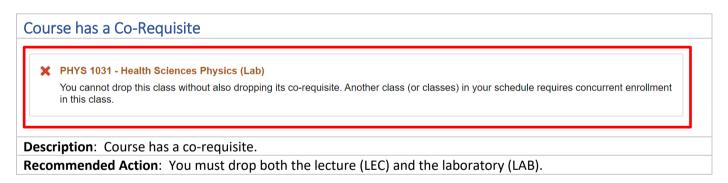

# **Common Error Messages and How to Resolve - SWAPPING COURSE SECTIONS**

**Description**: The deadline to swap courses has passed.

Recommended Action: You can only drop the course, and you will receive a W (Withdrawal) grade.