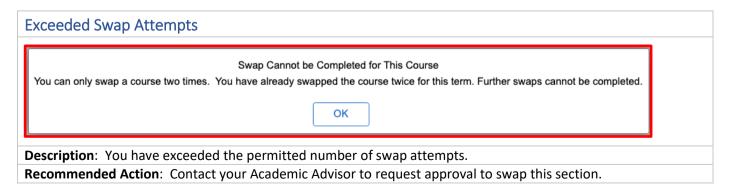

2010: Business Economics HRMG 2020: Employee Relations HRMG 3010: Human Resource Planning and Se MGMT 2010: Organizational Behavior HRMG 3020: Qatar Employment Law HRMG 3030: Occupational Health and Safety

OK

**Description**: Each course must be assigned to a term.

**Recommended Action**: Select a term for every course, then click the Save Planning button.





# No Access to Enroll Course ♦ Enrolment Messages ♦ Enrollment not successful Unable to complete your request. You do not have access to perform this transaction at this time. Description: You have no access to enroll. Recommended Action: Contact Admissions & Registration to resolve.



## **Common Error Messages and How to Resolve - DROPPING COURSES**



# **Common Error Messages and How to Resolve - SWAPPING COURSE SECTIONS**













**Description**: The deadline to swap courses has passed.

Recommended Action: You can only drop the course, and you will receive a W (Withdrawal) grade.