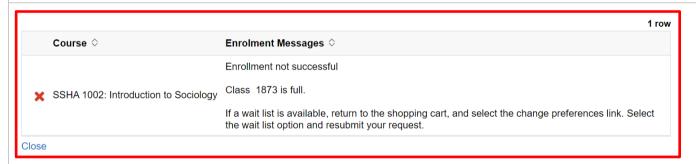

### Class is Full

**Description**: All seats have been filled, and there is no space left in this class.

Recommended Action: Choose another course or section. Waitlist is not currently available.