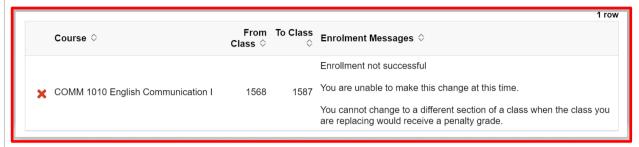

# **Common Error Messages and How to Resolve - SWAPPING COURSE SECTIONS**

**Description**: The deadline to swap courses has passed.

Recommended Action: You can only drop the course, and you will receive a W (Withdrawal) grade.